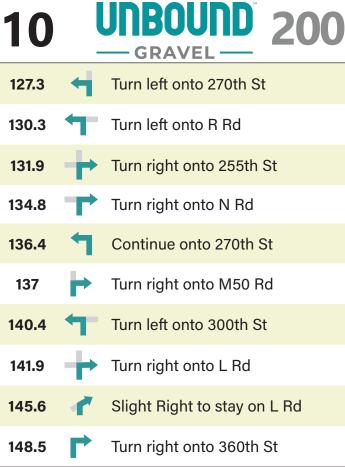

Production supported by: GEOPRIZMA

Last Revised: 5/15/2023

| 4    | UNBOUND 200                                 |
|------|---------------------------------------------|
| 52.2 | Turn left onto 270th St                     |
| 54   | 270th St turns right and be-<br>comes F Rd  |
| 55   | Continue onto 260th St                      |
| 57.3 | Turn left onto H Rd                         |
| 58.4 | Turn right onto 270th St                    |
| 60.4 | Turn right onto K Rd                        |
| 61.4 | Turn right onto Township Rd<br>330/260th St |
| 63.4 | Turn left onto J Rd                         |
| 63.9 | J Rd turns left and becomes 245th St        |
| 64.9 | Turn right onto Township Rd<br>322/K Rd     |