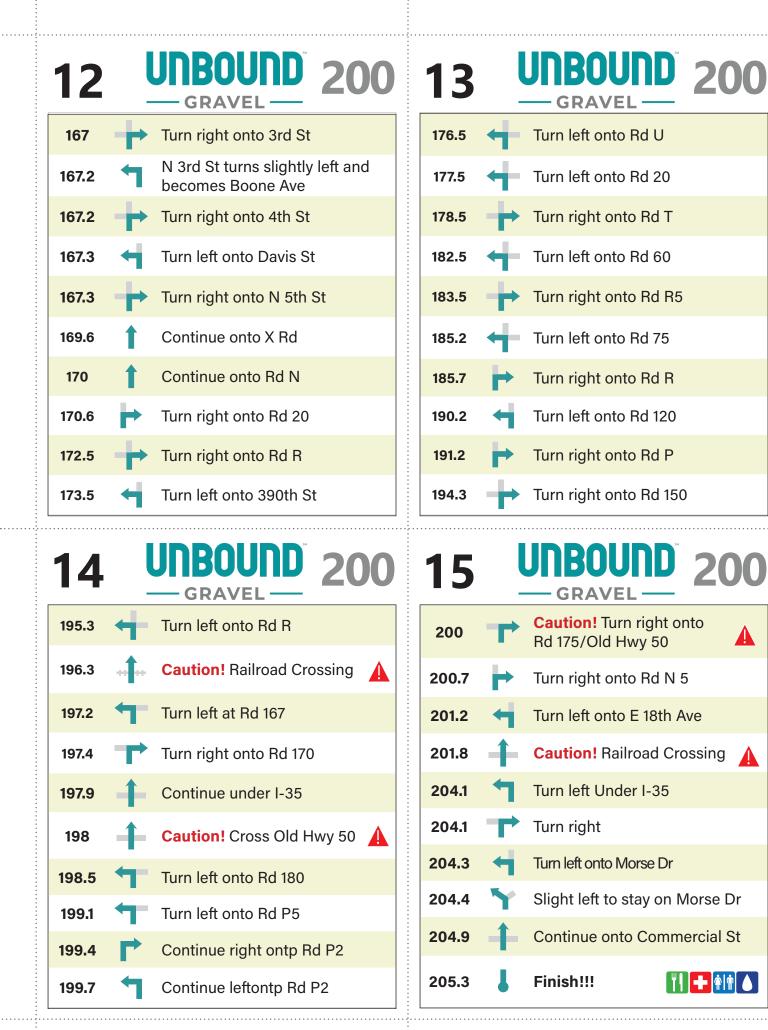

|
|-------|----|---------------------------------------------------|
| 99.1  | 1  | 120th St turns left and becomes<br>EE Rd          |
| 100.1 | Y  | Turn left onto Ee50 Rd                            |
| 100.6 | 1  | Turn left onto 130th St                           |
| 103.1 | ➡  | Turn right onto CC Rd                             |
| 104.1 | ۲. | Turn right onto 140th St                          |
| 104.8 | ψ  | Walnut Creek Crossing                             |
| 105.2 | 4  | Turn Left onto 150th St                           |
| 105.6 | ₽  | 150th St turns slightly right and becomes Bb50 Rd |
| 106.1 | 1  | Continue onto 155th St                            |
| 106.6 | ✦  | Turn right onto BB Rd                             |

Last Revised: 5/15/2023









Last Revised: 5/15/2023



Production supported by: GEOPRIZMA®

Last Revised: 5/15/2023

-----

A