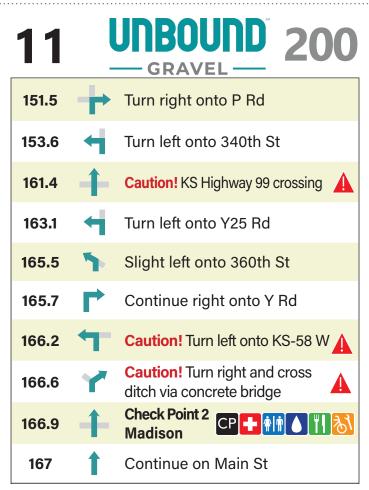

|
|-------|----|---------------------------------------------------|
| 99.1  | 1  | 120th St turns left and becomes<br>EE Rd          |
| 100.1 | Y  | Turn left onto Ee50 Rd                            |
| 100.6 | 1  | Turn left onto 130th St                           |
| 103.1 | ➡  | Turn right onto CC Rd                             |
| 104.1 | ۲. | Turn right onto 140th St                          |
| 104.8 | ψ  | Walnut Creek Crossing                             |
| 105.2 | 4  | Turn Left onto 150th St                           |
| 105.6 | ₽  | 150th St turns slightly right and becomes Bb50 Rd |
| 106.1 | 1  | Continue onto 155th St                            |
| 106.6 | ✦  | Turn right onto BB Rd                             |

Last Revised: 5/15/2023









Last Revised: 5/15/2023



Production supported by: GEOPRIZMA®

Last Revised: 5/15/2023

-----

A