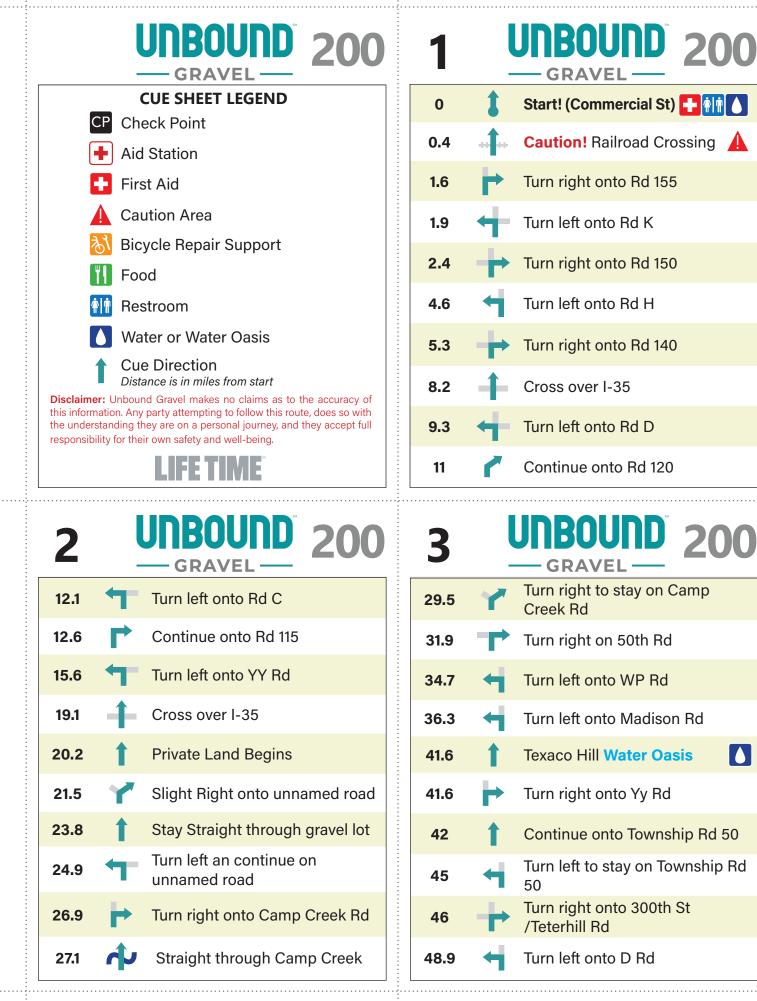

| 7     |    | JNBOUND 200                                       |
|-------|----|---------------------------------------------------|
| 99.1  | 1  | 120th St turns left and becomes<br>EE Rd          |
| 100.1 | Y  | Turn left onto Ee50 Rd                            |
| 100.6 | 1  | Turn left onto 130th St                           |
| 103.1 | ➡  | Turn right onto CC Rd                             |
| 104.1 | ۲. | Turn right onto 140th St                          |
| 104.8 | ψ  | Walnut Creek Crossing                             |
| 105.2 | 4  | Turn Left onto 150th St                           |
| 105.6 | ₽  | 150th St turns slightly right and becomes Bb50 Rd |
| 106.1 | 1  | Continue onto 155th St                            |
| 106.6 | ✦  | Turn right onto BB Rd                             |