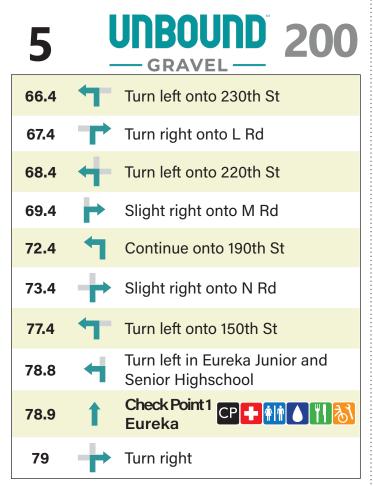

Production supported by: GEOPRIZMA

Last Revised: 5/15/2023

| 4    | UNBOUND 200                                 |
|------|---------------------------------------------|
| 52.2 | Turn left onto 270th St                     |
| 54   | 270th St turns right and be-<br>comes F Rd  |
| 55   | Continue onto 260th St                      |
| 57.3 | Turn left onto H Rd                         |
| 58.4 | Turn right onto 270th St                    |
| 60.4 | Turn right onto K Rd                        |
| 61.4 | Turn right onto Township Rd<br>330/260th St |
| 63.4 | Turn left onto J Rd                         |
| 63.9 | J Rd turns left and becomes 245th St        |
| 64.9 | Turn right onto Township Rd<br>322/K Rd     |





| 7     |    | JNBOUND 200                                       |
|-------|----|---------------------------------------------------|
| 99.1  | 1  | 120th St turns left and becomes<br>EE Rd          |
| 100.1 | Y  | Turn left onto Ee50 Rd                            |
| 100.6 | 1  | Turn left onto 130th St                           |
| 103.1 | ➡  | Turn right onto CC Rd                             |
| 104.1 | ۲. | Turn right onto 140th St                          |
| 104.8 | ψ  | Walnut Creek Crossing                             |
| 105.2 | 4  | Turn Left onto 150th St                           |
| 105.6 | ₽  | 150th St turns slightly right and becomes Bb50 Rd |
| 106.1 | 1  | Continue onto 155th St                            |
| 106.6 | ✦  | Turn right onto BB Rd