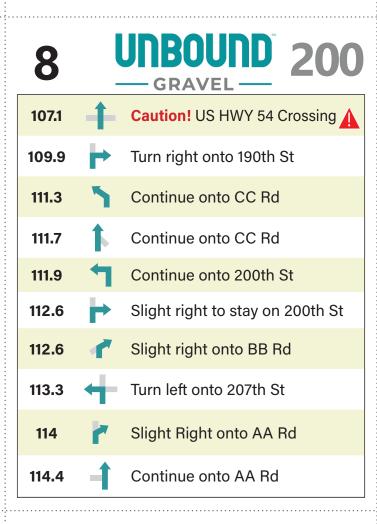

|
|-------|----|---------------------------------------------------|
| 99.1  | 1  | 120th St turns left and becomes<br>EE Rd          |
| 100.1 | Y  | Turn left onto Ee50 Rd                            |
| 100.6 | 1  | Turn left onto 130th St                           |
| 103.1 | ➡  | Turn right onto CC Rd                             |
| 104.1 | ۲. | Turn right onto 140th St                          |
| 104.8 | ψ  | Walnut Creek Crossing                             |
| 105.2 | 4  | Turn Left onto 150th St                           |
| 105.6 | ₽  | 150th St turns slightly right and becomes Bb50 Rd |
| 106.1 | 1  | Continue onto 155th St                            |
| 106.6 | ✦  | Turn right onto BB Rd                             |

Last Revised: 5/15/2023









Last Revised: 5/15/2023



Production supported by: GEOPRIZMA®

Last Revised: 5/15/2023

-----

A