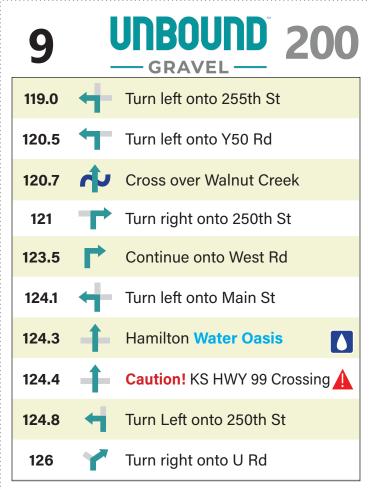

| 7     |    | JNBOUND 200                                       |
|-------|----|---------------------------------------------------|
| 99.1  | 1  | 120th St turns left and becomes<br>EE Rd          |
| 100.1 | Y  | Turn left onto Ee50 Rd                            |
| 100.6 | 1  | Turn left onto 130th St                           |
| 103.1 | ➡  | Turn right onto CC Rd                             |
| 104.1 | ۲. | Turn right onto 140th St                          |
| 104.8 | ψ  | Walnut Creek Crossing                             |
| 105.2 | 4  | Turn Left onto 150th St                           |
| 105.6 | ₽  | 150th St turns slightly right and becomes Bb50 Rd |
| 106.1 | 1  | Continue onto 155th St                            |
| 106.6 | ✦  | Turn right onto BB Rd                             |