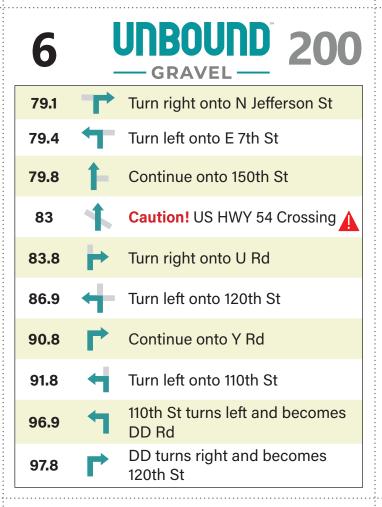

Production supported by: GEOPRIZMA

Last Revised: 5/15/2023

| 4    | UNBOUND 200                                 |
|------|---------------------------------------------|
| 52.2 | Turn left onto 270th St                     |
| 54   | 270th St turns right and be-<br>comes F Rd  |
| 55   | Continue onto 260th St                      |
| 57.3 | Turn left onto H Rd                         |
| 58.4 | Turn right onto 270th St                    |
| 60.4 | Turn right onto K Rd                        |
| 61.4 | Turn right onto Township Rd<br>330/260th St |
| 63.4 | Turn left onto J Rd                         |
| 63.9 | J Rd turns left and becomes 245th St        |
| 64.9 | Turn right onto Township Rd<br>322/K Rd     |